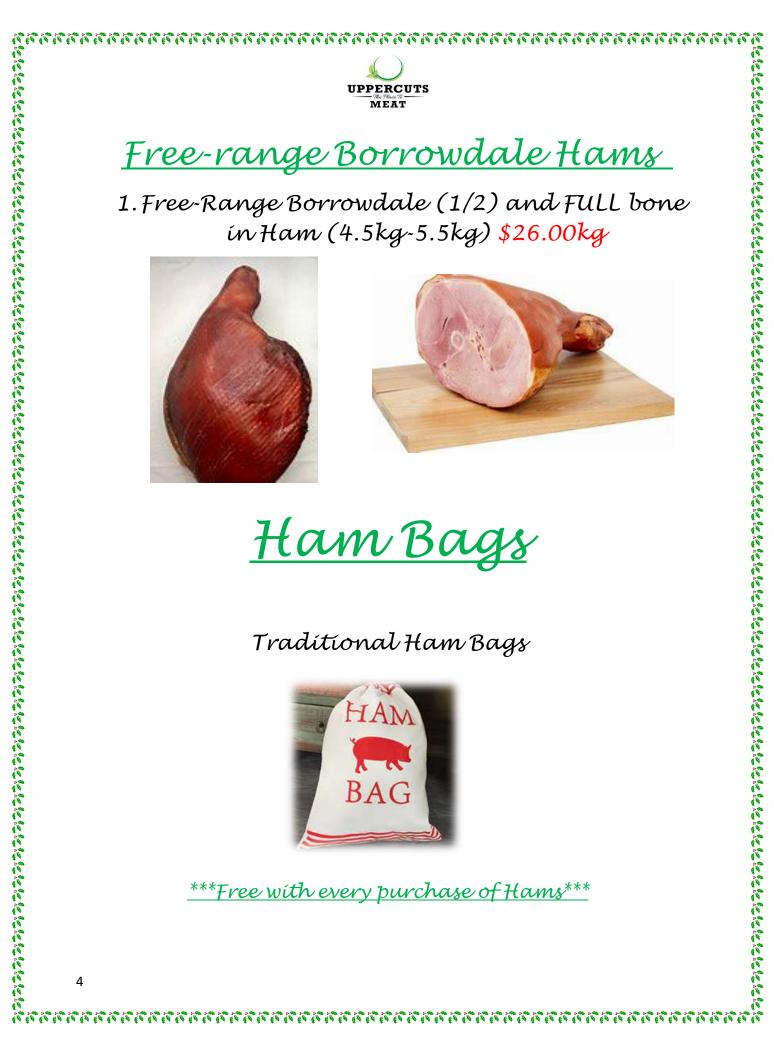

Orders close Sun Dec 17Th

Píckups begín Wednesday 20th Dec and fínísh Xmas eve Ipm.

We would like to wish you all a very Merry Xmas for 2023... In fact the best one yet!

R

<u>Peter Bouchier Butchers</u>

1. Bouchiers St Bernards Free Range Boneless Slicing Ham skin on (4kg-5kg) \$38.00kg