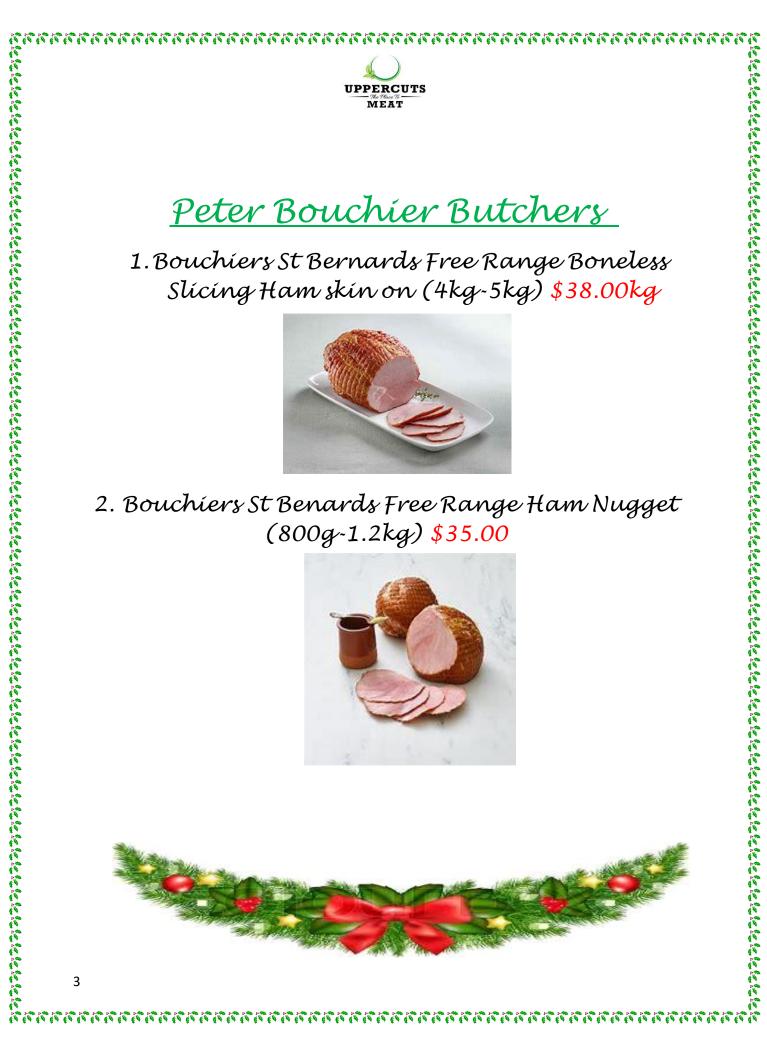

Orders close Sun Dec 17Th

Píckups begín Wednesday 20th Dec and fínísh Xmas eve Ipm.

We would like to wish you all a very Merry Xmas for 2023... In fact the best one yet!

R

<u>Peter Bouchier Butchers</u>

1. Bouchiers St Bernards Free Range Boneless Slicing Ham skin on (4kg-5kg) \$38.00kg