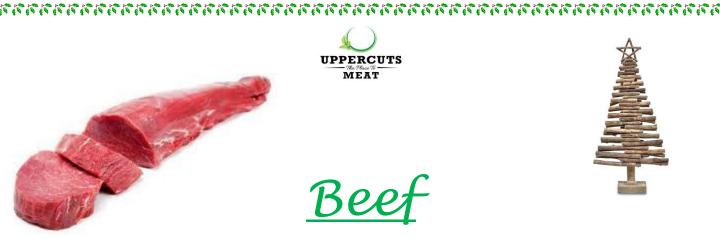

2. Great Southern Pinnacle Scotch Fillet Roasts-free range-grass fed-approx. 1-3kg \$58.99

All other beef cuts are available ask our friendly staff, we use only Great Southern Certified Free Range beef. Cuts such as wing rib roasts, porterhouse, topside and short ribs are available on Shelves. Prices as marked.