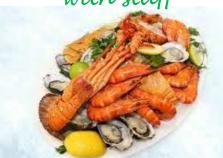

Seafood Platters again with your choice of selections and any additions such as lettuce, cherry tomatoes, radishes and sauces. Price in accordance with your selection and amount. No set Príces. Díscuss and order with our friendly staff.