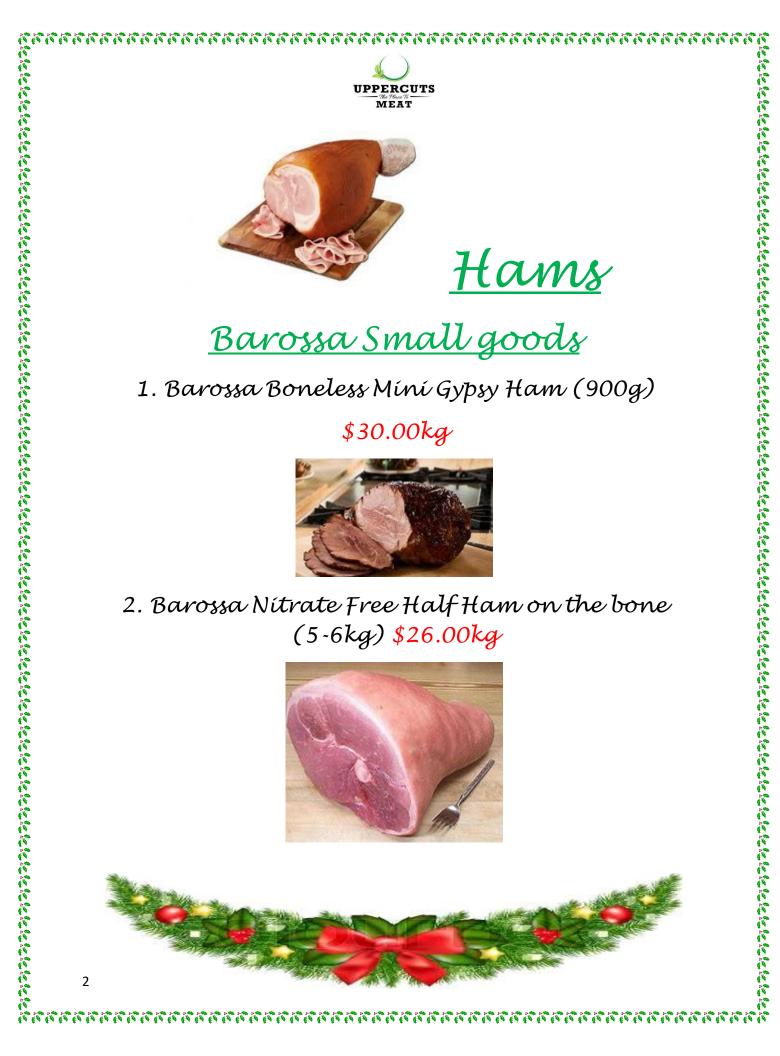

AnUppercuts

Christmas 2023

East Bentleigh & Hawthorn locations

- All products are ethically sourced
- hand picked
- We aim to ensure the highest quality product for your Xmas table and our bodies!
- Deposit of \$40 required with order

Orders close Sun Dec 17Th

Píckups begín Wednesday 20th Dec and fínísh Xmas eve Ipm.

We would like to wish you all a very Merry Xmas for 2023... In fact the best one yet!

R

<u>Peter Bouchier Butchers</u>

1. Bouchiers St Bernards Free Range Boneless Slicing Ham skin on (4kg-5kg) \$38.00kg

2. Bouchiers St Benards Free Range Ham Nugget (800g-1.2kg) \$35.00

Turkeys

Quast whole Turkey (4-7kg) \$16.00kg
Quast Turkey Buffe (4-5kg) \$18.00kg

3. Stuffed and rolled turkey breast (1-3kg) \$30.00kg

4. Peter Bouchier FREE RANGE whole Turkey (Numurkah 4-7kg)<mark>\$26.00kg</mark>